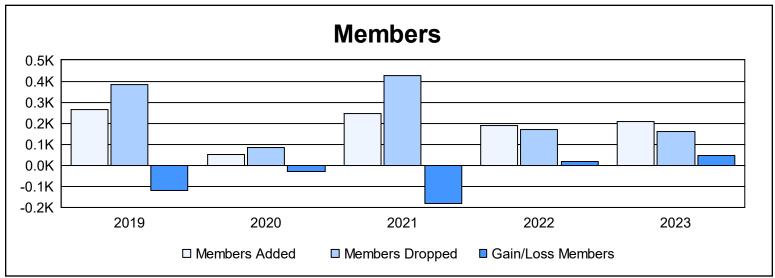

District 394 As of June 2023 Cumulative

| Year      | New<br>Clubs | Dropped<br>Clubs | Gain/<br>Loss<br>Clubs | New<br>Members | Charter<br>Members | Reinstate<br>Members | Transfer<br>Members | Total<br>Member<br>Added | Total<br>Members<br>Dropped | Gain/<br>Loss<br>Members |
|-----------|--------------|------------------|------------------------|----------------|--------------------|----------------------|---------------------|--------------------------|-----------------------------|--------------------------|
| 2018-2019 | 0            | 10               | -10                    | 119            | 98                 | 32                   | 16                  | 265                      | 383                         | -118                     |
| 2019-2020 | 0            | 0                | 0                      | 10             | 23                 | 8                    | 12                  | 53                       | 83                          | -30                      |
| 2020-2021 | 0            | 0                | 0                      | 187            | 17                 | 8                    | 33                  | 245                      | 428                         | -183                     |
| 2021-2022 | 0            | 0                | 0                      | 150            | 7                  | 16                   | 17                  | 190                      | 171                         | 19                       |
| 2022-2023 | 0            | 0                | 0                      | 177            | 6                  | 10                   | 14                  | 207                      | 160                         | 47                       |
| Average   | 0            | 2                | -2                     | 129            | 30                 | 15                   | 18                  | 192                      | 245                         | -53                      |